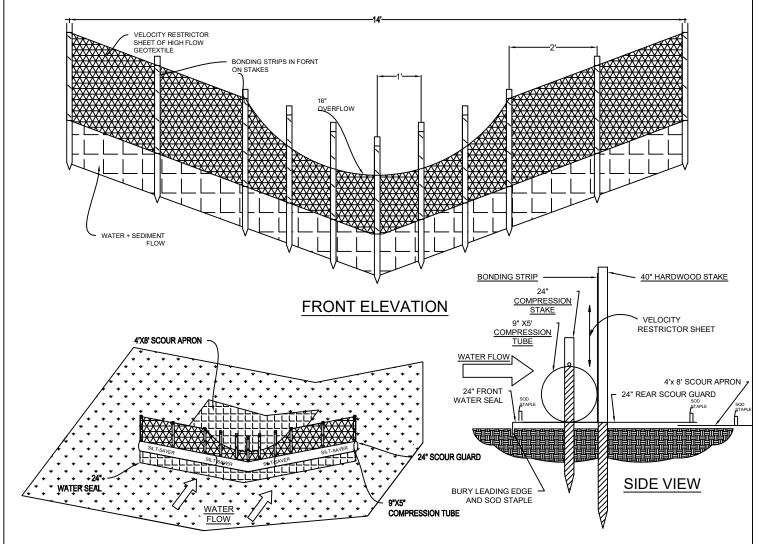

## COMPONENTS INCLUDE:

VELOCITY RESTRICTOR SHEET PREFABRICATED WITH 1  $\frac{3}{8}$ "x1  $\frac{3}{4}$ " HARDWOOD / OAK POSTS (OR EQUAL DENSITY) ATTACHED FRONT WATER SEAL AND REAR SCOUR GUARD ADDITIONAL REAR SCOUR GUARD EXTENSION, 40 SOD STAPLES

COMPRESSION TUBES FILLED WITH KILN DRIED PINE CHIPS (3) WITH COMPRESSION STAKES (6)

## MAINTENANCE

ALL TEMPORARY EROSION, SEDIMENTATION, & POLLUTION CONTROL PRACTICES SHOULD BE INSPECTED DAILY. CONTRACTOR SHALL REMOVE SEDIMENT WHEN DEPOSITS REACH APPROXIMATELY ONE-HALF THE HEIGHT OF THE MATERIAL BARRIER. INSPECT DAILY FOR CUTS, ABRASIONS, AND PROPER INSTALLATION. REPLACE OR REPOSITION AS NECESSARY. REMOVE BUILDUP FROM HIGH VISIBILITY GREEN VELOCITY RESTRICTOR SHEET AS NEEDED BY TAPPING THE BACKSIDE WITH FLAT BOARD.

CITY DITCH CHECK CH 16" OVERFLOW EL # HVDC14 FRAME MATERIAL: OAK/HARDWOOD

FILTER FABRIC MATERIAL: REFER TO SPEC

HVDC 14

SCALE: NOT TO SCALE

| LAST UPDATED: 2-12-2024